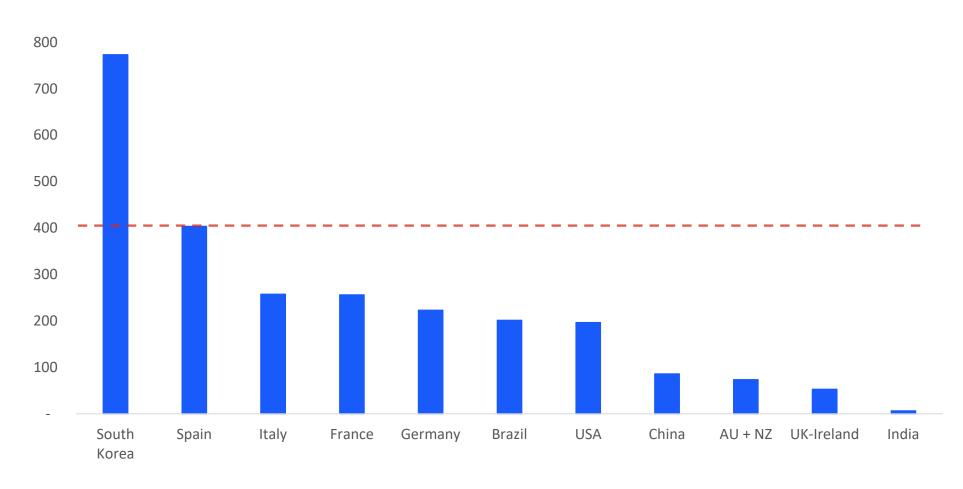

## LOW IMPLANT PENETRATION SUPPORTS FUTURE GROWTH

2023 IMPLANT PENETRATION PER 10K ADULT POPULATION<sup>1</sup>