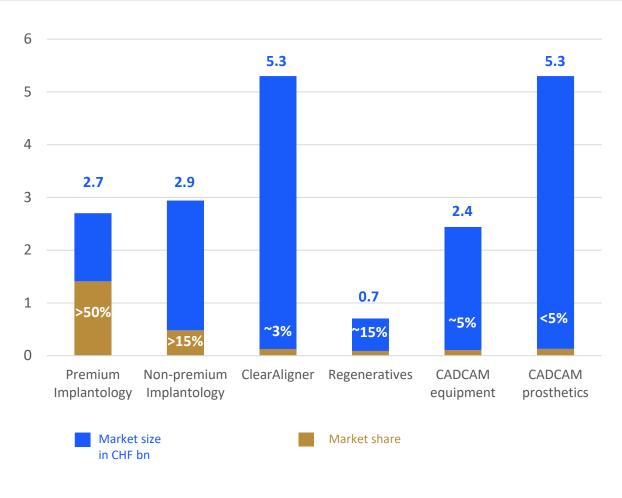

#### **GAINING MARKET SHARE IN ALL REGIONS**

ORGANIC REVENUE GROWTH IN THE THIRD QUARTER



**GROUP Q3 11.2%** Q3 2023 12.1%<sup>2</sup>



### **HUGE OPPORTUNITIES AHEAD TO REACH OUR 2030 AMBITION!**

#### ADDRESSABLE MARKET OF ABOVE CHF 19BN GLOBALLY





## LOW IMPLANT PENETRATION SUPPORTS FUTURE GROWTH

2023 IMPLANT PENETRATION PER 10K ADULT POPULATION<sup>1</sup>



# NEW IMPLANT LINE SEIZING OPPORTUNITIES IN THE APICALLY TAPERED PREMIUM SEGMENT



### **NEW C-LINE WITH AN IMPROVED BLT AND TISSUE LEVEL OPTION**

C-LINE IMPLANTS ARE MADE OF ROXOLID AND HAVE AN SLACTIVE SURFACE



#### Improved clinical performance

- TorcFit with modern prosthetic portfolio
- Thread design: extended cutting flutes
- Reduced invasiveness with Ø3.75

#### Increased treatment options

- New wider Ø5.5 and Ø6.5 options
- New shorter 6mm options

## **DRIVING EFFICIENCY FOR CUSTOMERS**

IEXCEL IMPLANT SYSTEM IS THE RESPONSE TO CUSTOMER REQUESTS





## STRAUMANN AXS TO CREATE A UNIQUE CUSTOMER EXPERIENCE

AN OPPORTUNITY FOR THE MOST AGILE PLAYERS