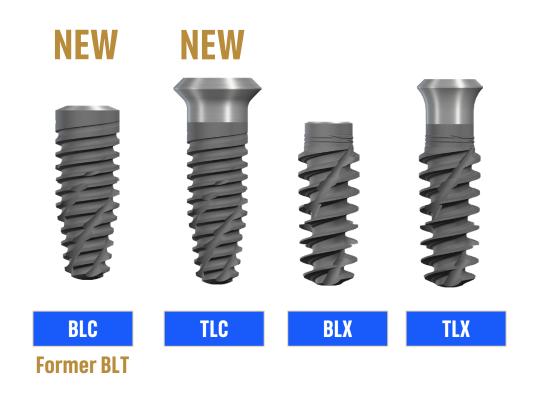

### **NEW C-LINE WITH AN IMPROVED BLT AND TISSUE LEVEL OPTION**

C-LINE IMPLANTS ARE MADE OF ROXOLID AND HAVE AN SLACTIVE SURFACE