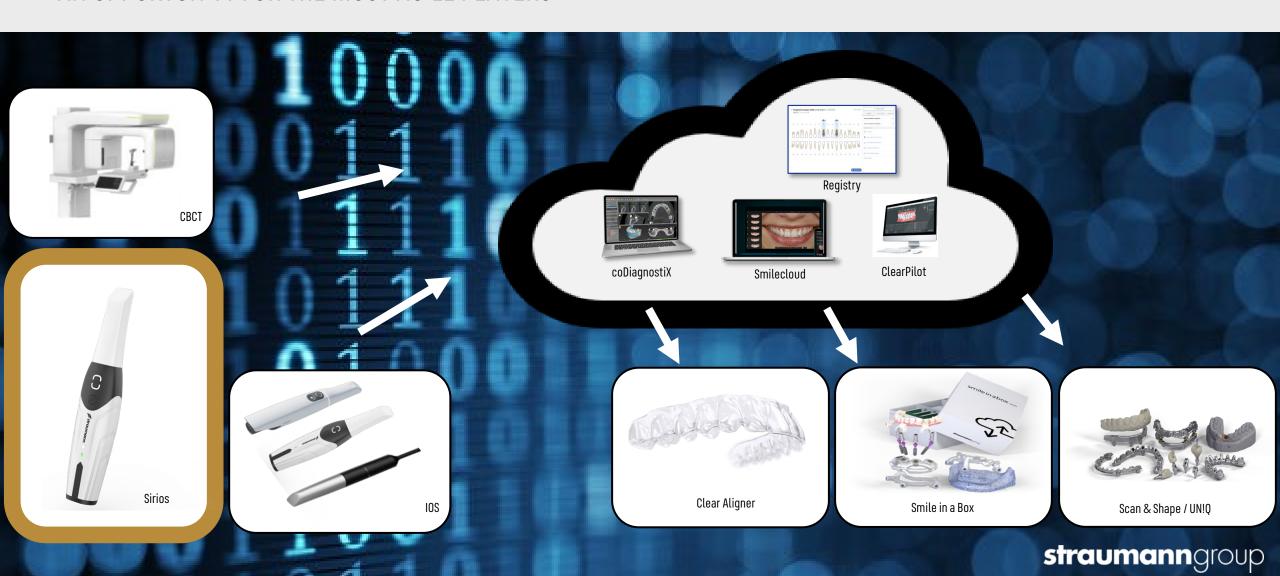

## STRAUMANN AXS TO CREATE A UNIQUE CUSTOMER EXPERIENCE

AN OPPORTUNITY FOR THE MOST AGILE PLAYERS