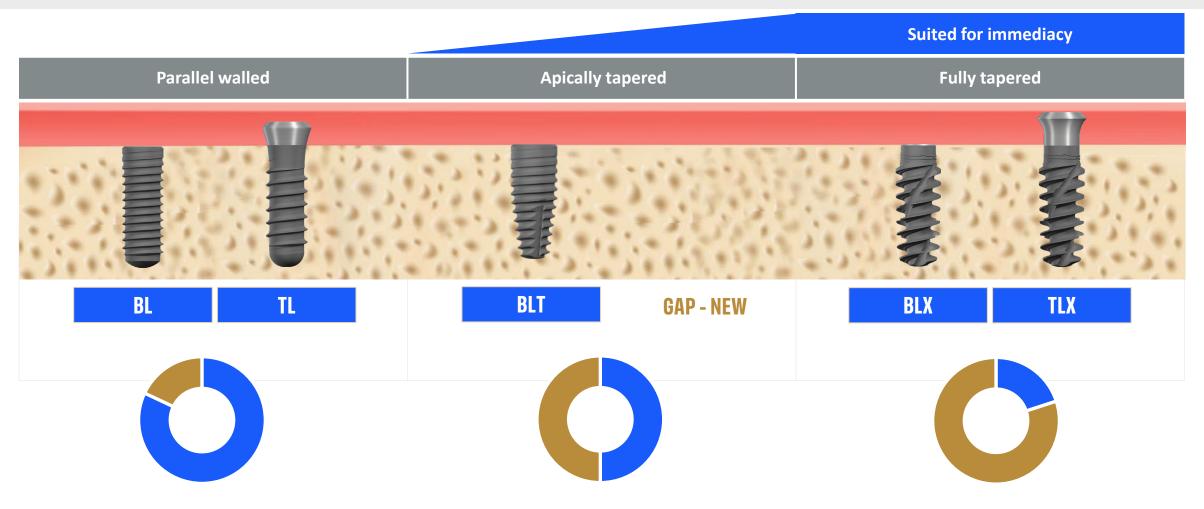

# NEW IMPLANT LINE SEIZING OPPORTUNITIES IN THE APICALLY TAPERED PREMIUM SEGMENT

### **NEW C-LINE WITH AN IMPROVED BLT AND TISSUE LEVEL OPTION**

C-LINE IMPLANTS ARE MADE OF ROXOLID AND HAVE AN SLACTIVE SURFACE