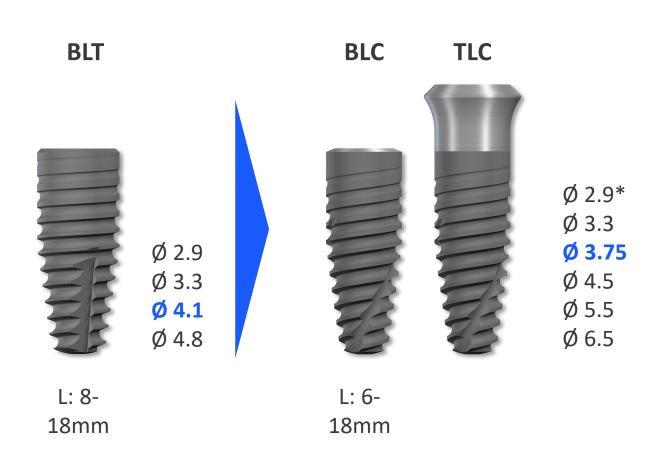

### **NEW C-LINE WITH AN IMPROVED BLT AND TISSUE LEVEL OPTION**

C-LINE IMPLANTS ARE MADE OF ROXOLID AND HAVE AN SLACTIVE SURFACE

#### Improved clinical performance

- TorcFit with modern prosthetic portfolio
- Thread design: extended cutting flutes
- Reduced invasiveness with Ø3.75

#### Increased treatment options

- New wider Ø5.5 and Ø6.5 options
- New shorter 6mm options