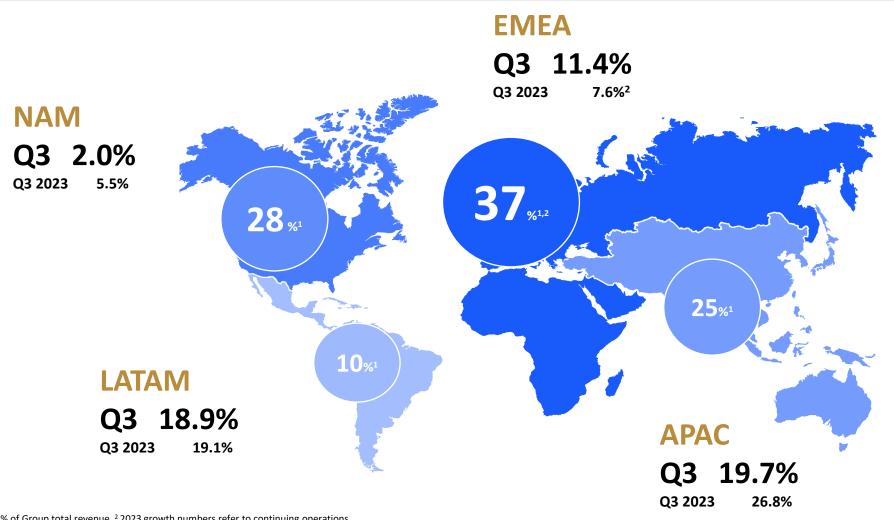

#### **GAINING MARKET SHARE IN ALL REGIONS**

ORGANIC REVENUE GROWTH IN THE THIRD QUARTER

**GROUP Q3 11.2%** Q3 2023 12.1%<sup>2</sup>