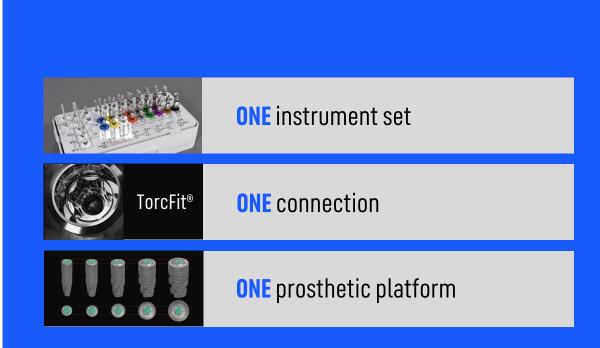

## **DRIVING EFFICIENCY FOR CUSTOMERS**

IEXCEL IMPLANT SYSTEM IS THE RESPONSE TO CUSTOMER REQUESTS