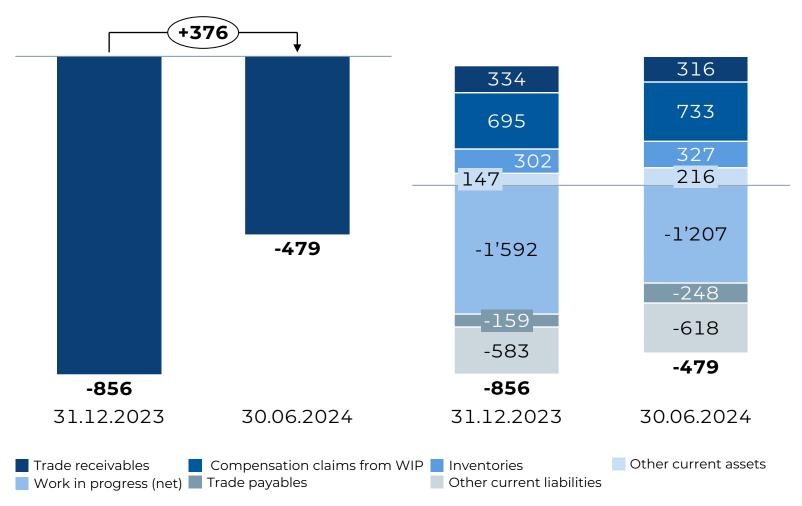

#### Net working capital

#### Comments

Overall increase of net working capital of CHF 376m mainly driven by an increase of work in progress (net)

Note: Other current assets also include other current receivables and accrued income and deferred expenses; Other current liabilities also include current provisions and deferred income and accrued expenses