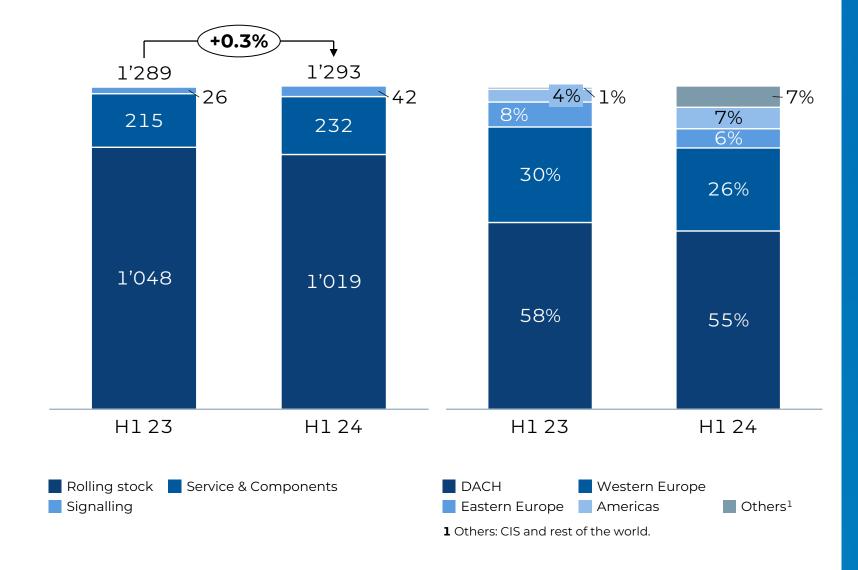

#### Order intake

#### Comments

- Total order intake of CHF 2.5bn in H1-2024 which – as expected – is a decline year-on-year on a very high comparison base
- Order intake in the Rolling Stock segment of CHF 2.0bn
- Order intake in the Service & Components segment of CHF 512m
- Order intake in the **Signalling** segment of CHF 33m

#### Order backlog

#### Comments

Order backlog of CHF 26.8bn with a growing Service & Components share providing long-term visibility