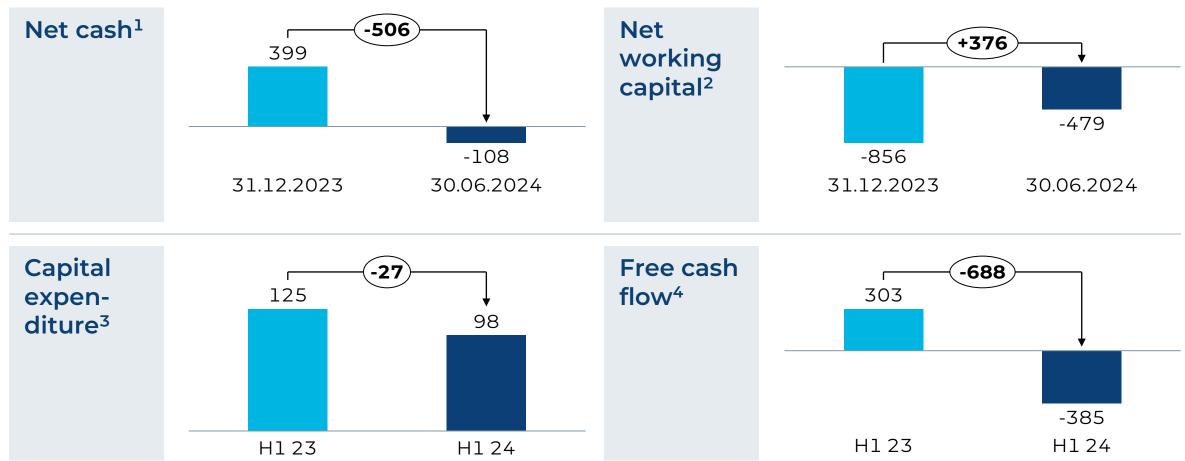

#### Net cash position

#### Comments

- High level of advance payments collected in 2023, which are being used in the current financial year
- The processing of various orders with negative cash flows is being ramped up
- These effects had a negative impact on free cash flow, net working capital and the net cash position
- In addition, dividends were paid out in the first half of the year

#### Net working capital

#### Comments

Overall increase of net working capital of CHF 376m mainly driven by an increase of work in progress (net)

Note: Other current assets also include other current receivables and accrued income and deferred expenses; Other current liabilities also include current provisions and deferred income and accrued expenses

#### Capital expenditure

- Investments in tangible assets, less grants received
- Investments in intangible assets, less grants received

#### Comments

- Capacity investments driven by expansions in Germany, Spain and Hungary
- Intangibles Capex mainly relate to R&D in locomotives, alternative propulsion technology and signalling

#### Cash flow cycles through project execution

#### Comments

- No structural change in payment terms
- Customer and market specific cash flow profiles typically vary significantly
- Key driver for cashflows in a specific period are the mix of ongoing orders combined with advance payments on new orders
- Financing costs for cashconsuming projects are included in the offer calculation
- Key criteria is the overall project margin