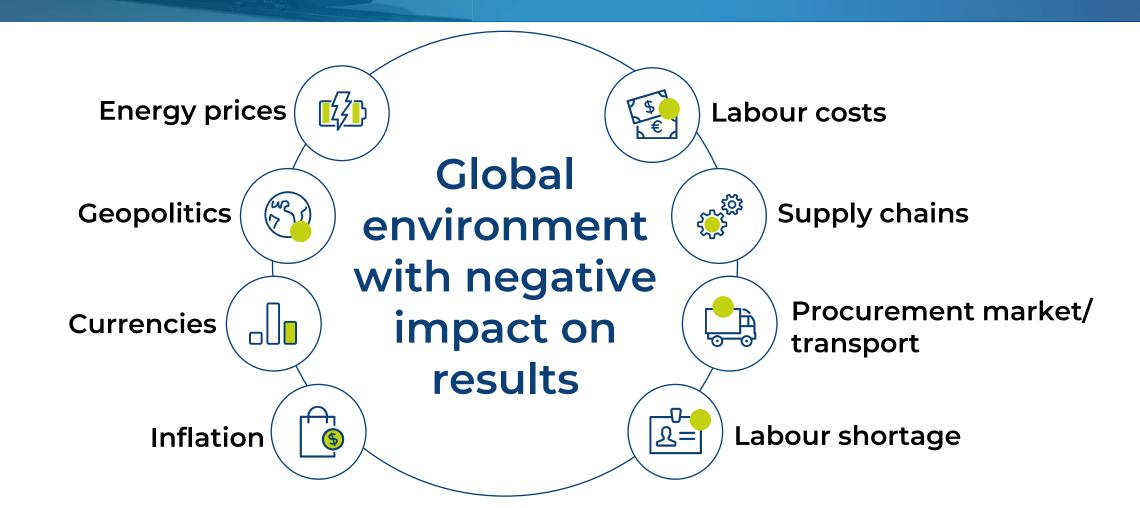

twins Scheduling & project planning **Automated Shunting** Signals ATO and driving assistance Migration systems Track vacancy detection systems Assembly Collision warning systems Train protection magnets Safety checks Passenger information systems Training & further education Tailored solutions

# Highlights Half-Year 2024





#### Order intake | CHF 2.5bn

Again exceeding our strategic ambition of 1.5x book-to-bill

#### Order backlog | CHF 26.8bn

Increases by 10% versus year-end 2023

#### Net revenues | CHF 1.3bn

Stable versus H1 2023, incl. 1% negative FX effects

#### EBIT margin | 2.2%

Impacted by seasonal mix and ramp-up costs

#### Profit for the period | CHF 27.5m

Increase of 7% versus H1 2023

#### Free cash flow | CHF -384.7m

Consumption of advance payments

# Challenges



## Rolling Stock Half-Year 2024 order intake

# CHF 2.0 billion<sup>1</sup>



#### **Trains**

- 50 FLIRT for Poland
- **33 FLIRT Evo** for CH/FR
- 10 intercity trains with option of +10 trains for Saudi Arabia
- 16 battery-electric trains for Chicago
- 6 hydrogen trains for California
- 5 Giruno trains for CH/IT

#### Locomotives

9 locomotives equipped with ETCS and 24 hybrid battery-diesel yard shunt locomotives for New Zealand

#### **Tailor-Made**

- 4 trains for the region
   Lausanne/ Grosde-Vaud
- 3 narrow-gaugehydrogen trains for Italy

Service & Components
Half-Year 2024 order intake

# CHF 512 million<sup>1</sup>

Signalling Half-Year 2024 order intake

## CHF 33 million<sup>1</sup>



- Saudi Arabia (SAR): Service contract for 10 years
- Hungary (MÁV): Up to 40 vehicles for