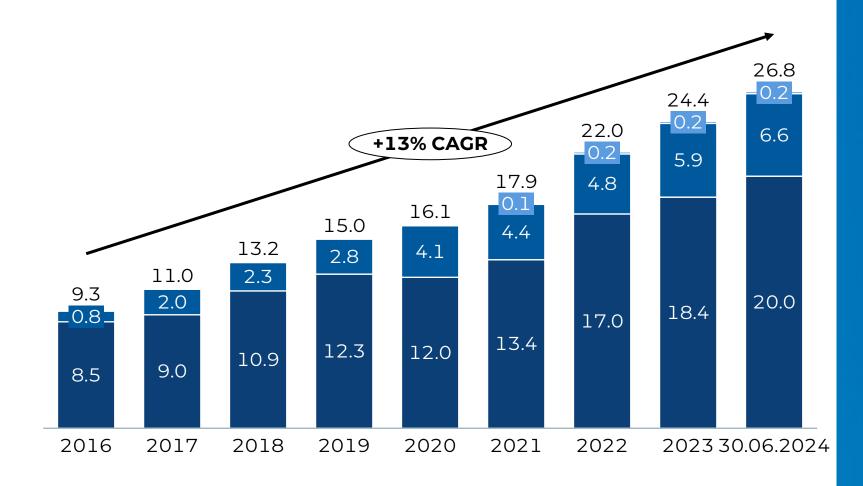

#### Order backlog

#### Comments

Order backlog of CHF 26.8bn with a growing Service & Components share providing long-term visibility