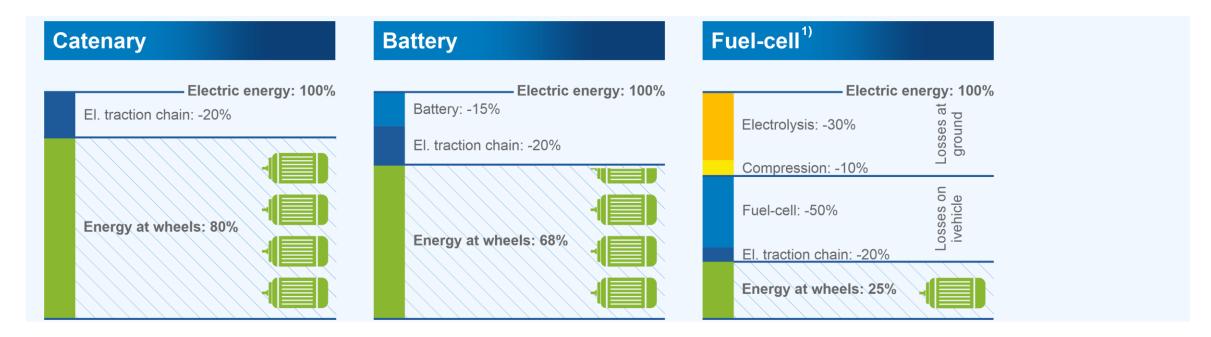

More than 180 trains sold with battery or hydrogen propulsion technology.



#### USA

- **SBCTA**: 1 FLIRT H<sub>2</sub>

- **ASPIRE:** 1 FLIRT Akku

Caltrain: 1 battery-powered KISS

- Caltrans: 4 FLIRT H<sub>2</sub>/6 KISS H<sub>2</sub>

- Metra: 8 FLIRT Akku

#### Italy

- **ARST:** 6 hydrogen multiple units

- **FdC:** 9 hydrogen multiple units

- FAL: 5 Tailormade Akku

#### **Austria**

- ÖBB: 16 FLIRT Akku

#### Lithuania

- LTG Link: 6 FLIRT Akku

#### Germany

- NAH.SH: 55 FLIRT Akku

Pfalznetz: 44 FLIRT Akku

- **DB Regio:** 19 FLIRT Akku

#### FLIRT H<sub>2</sub> hydrogen train

### 2803 kilometres without refuelling



#### **DEGREE OF ELECTRIFICATION**



Source: Allianz Pro Schiene; EU Statistics

#### **ALTERNATIVE PROPULSION CONCEPTS**

#### **EFFICIENCY CONSIDERATIONS**



#### From a ÖBB study about CO<sub>2</sub> emissions<sup>1)</sup>:

| Battery train (electric energy mix AT)*: Battery train (electric energy mix DE)**: Diesel-electric train: | 0,99 kgCO <sub>2</sub> /km<br>1,89 kgCO <sub>2</sub> /km<br>3,08 kgCO <sub>2</sub> /km |
|-----------------------------------------------------------------------------------------------------------|----------------------------------------------------------------------------------------|
| Hydrogen train (electric energy mix AT)*: Hydrogen train (electric energy mix DE)**:                      | 3,41 kgCO <sub>2</sub> /km<br>6,52 kgCO <sub>2</sub> /km                               |

El. energy mix AT: 248 gCO<sub>2</sub>/kWh

El. energy mix DE: 474 gCO<sub>2</sub>/kWh

<sup>&</sup>lt;sup>1)</sup> Data from: DI H.