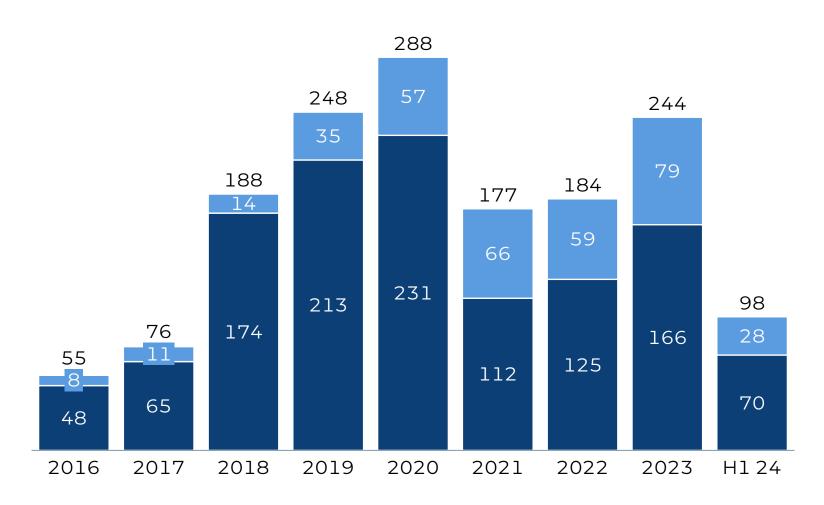

#### Capital expenditure

- Investments in tangible assets, less grants received
- Investments in intangible assets, less grants received

#### Comments

- Capacity investments driven by expansions in Germany, Spain and Hungary
- Intangibles Capex mainly relate to R&D in locomotives, alternative propulsion technology and signalling