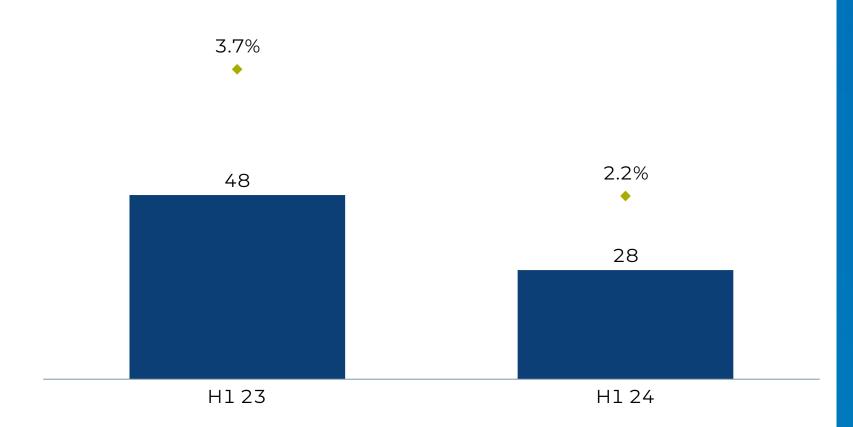

#### **EBIT**

#### Comments

- EBIT reaches CHF 28.2m
- No major additional currency effects in H1-2024
- However, EBIT margin remains negatively affected by past currency movements and inflation due to long term nature of orders
- EBIT impacted by higher growthrelated SG&A costs (mainly fixed costs)
- Overall limited significance of H1
   EBIT margin due to revenue
   recognition by "units-of-delivery"
   combined with order mix effects