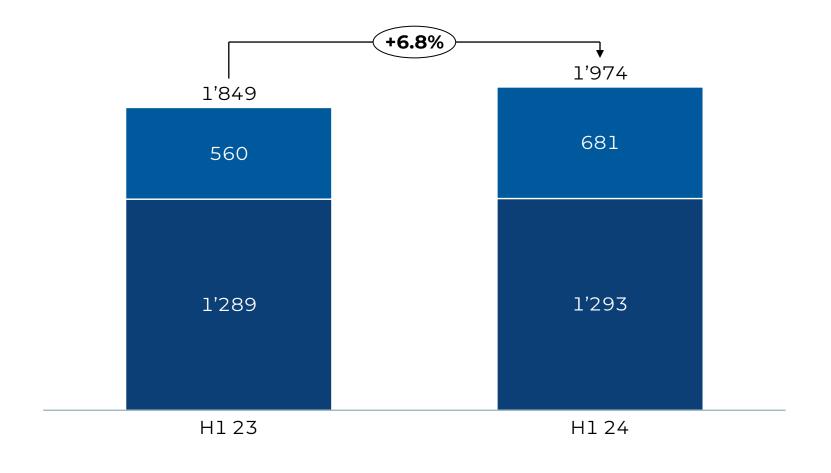

#### **Production output**

Net revenues Delta gross work in progress

#### Comments

- Operating activities significantly ahead of revenue recognition by units-of-delivery
- Production output grows by
   6.8% vs H1-2023, exceeding net revenues by CHF 681m