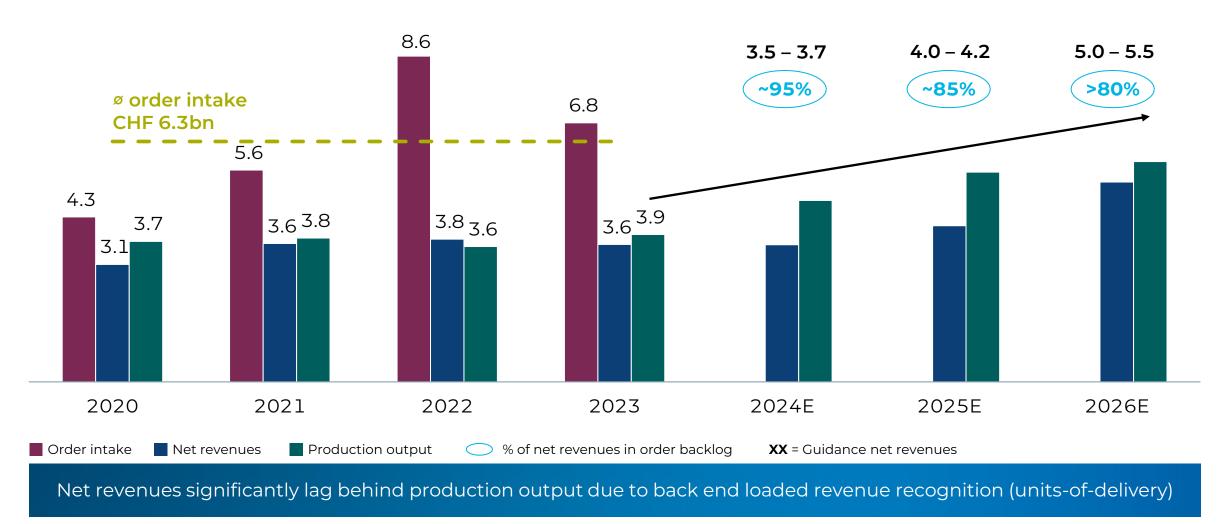

#### CHFbn

#### Production output versus revenues

Notes: Production output equals net revenues plus delta gross work in progress. Bar height for net revenue 2024E – 2026E correspond to midpoints of guidance ranges. Production output 2024E – 2026E illustrative only.

# Guidance 2024 2025 2026

| Order intake          | ~1.5x ø book-to-bill  | ~1.5x ø book-to-bill | ~1.5x ø book-to-bill |
|-----------------------|-----------------------|----------------------|----------------------|
| Net revenues          | CHF 3.5 - 3.7bn       | CHF 4.0 - 4.2bn      | CHF 5.0 - 5.5bn      |
| EBIT margin           | comparable to FY 2023 | approx. 7%           | 7 - 8%               |
| CAPEX                 | ~ CHF 200m            | ~ CHF 200m           | ~ CHF 200m           |
| Dividend <sup>1</sup> | 60%                   | 60%                  | 60%                  |