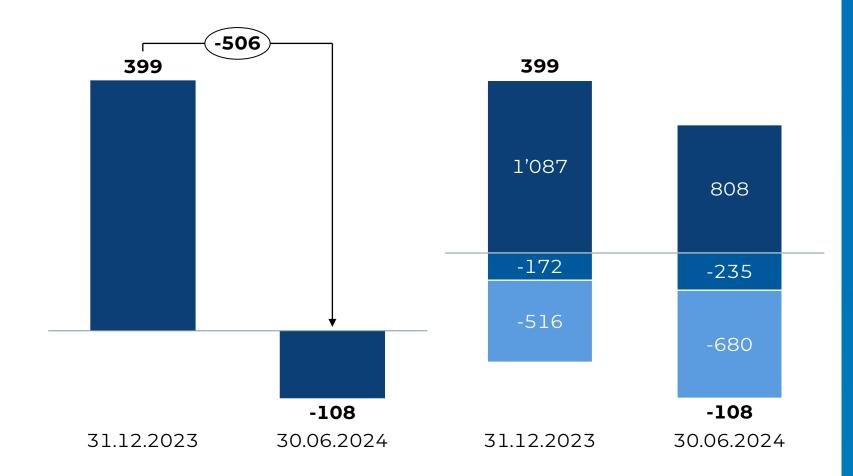

#### Net cash position

#### Comments

- High level of advance payments collected in 2023, which are being used in the current financial year
- The processing of various orders with negative cash flows is being ramped up
- These effects had a negative impact on free cash flow, net working capital and the net cash position
- In addition, dividends were paid out in the first half of the year

Cash and cash equivalents Current financial liabilities Non-current financial liabilities