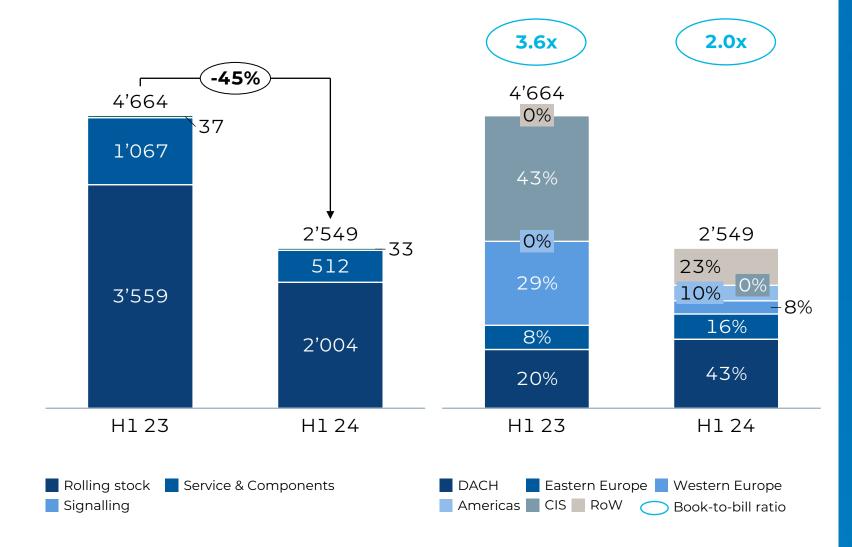

## Rolling Stock Half-Year 2024 order intake

# CHF 2.0 billion<sup>1</sup>

#### **Trains**

- 50 FLIRT for Poland
- **33 FLIRT Evo** for CH/FR
- 10 intercity trains with option of +10 trains for Saudi Arabia
- 16 battery-electric trains for Chicago
- 6 hydrogen trains for California
- 5 Giruno trains for CH/IT

#### Locomotives

9 locomotives equipped with ETCS and 24 hybrid battery-diesel yard shunt locomotives for New Zealand

#### **Tailor-Made**

- 4 trains for the region
   Lausanne/ Grosde-Vaud
- 3 narrow-gaugehydrogen trains for Italy

Service & Components
Half-Year 2024 order intake

# CHF 512 million<sup>1</sup>

Signalling Half-Year 2024 order intake

## CHF 33 million<sup>1</sup>

- Saudi Arabia (SAR): Service contract for 10 years
- Hungary (MÁV): Up to 40 vehicles for 10 years
- Poland (KM): Service contract for 18 years
- Alpha Trains: Full-service-agreement for EURO9000

#### Comments

- Total order intake of CHF 2.5bn in H1-2024 which – as expected – is a decline year-on-year on a very high comparison base
- Order intake in the Rolling Stock segment of CHF 2.0bn
- Order intake in the Service & Components segment of CHF 512m
- Order intake in the **Signalling** segment of CHF 33m