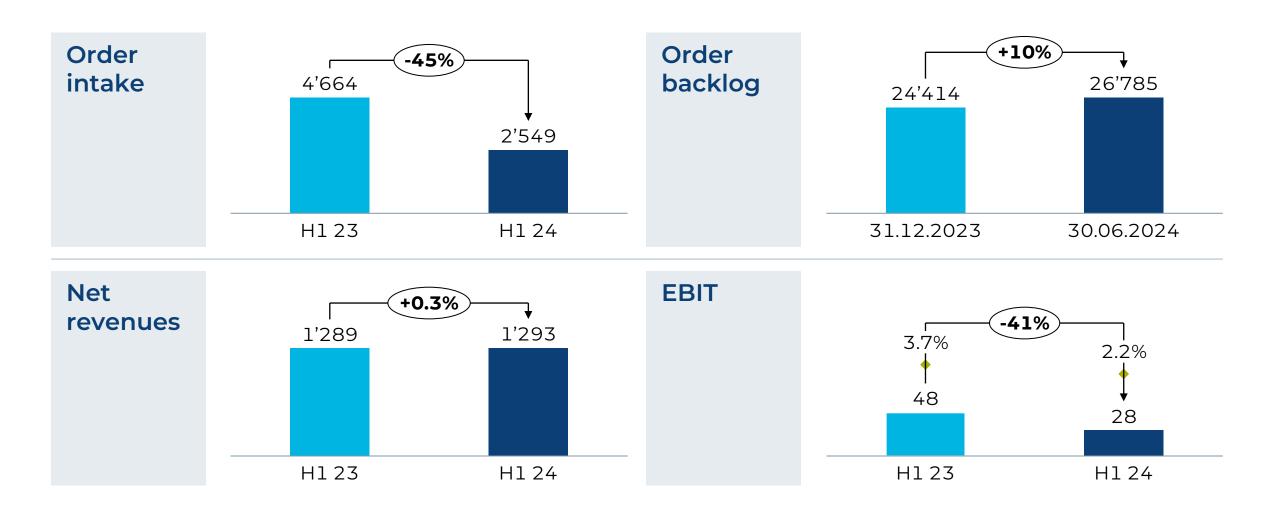

# Highlights Half-Year 2024

#### Order intake | CHF 2.5bn

Again exceeding our strategic ambition of 1.5x book-to-bill

#### Order backlog | CHF 26.8bn

Increases by 10% versus year-end 2023

#### Net revenues | CHF 1.3bn

Stable versus H1 2023, incl. 1% negative FX effects

#### EBIT margin | 2.2%

Impacted by seasonal mix and ramp-up costs

#### Profit for the period | CHF 27.5m

Increase of 7% versus H1 2023

#### Free cash flow | CHF -384.7m

Consumption of advance payments

#### Comments

- Total order intake of CHF 2.5bn in H1-2024 which – as expected – is a decline year-on-year on a very high comparison base
- Order intake in the Rolling Stock segment of CHF 2.0bn
- Order intake in the Service & Components segment of CHF 512m
- Order intake in the **Signalling** segment of CHF 33m

#### Comments

Order backlog of CHF 26.8bn with a growing Service & Components share providing long-term visibility

#### Comments

- Overall net revenues remain stable year-on-year incl. FX translation impact of -1.0%
- Rolling Stock net revenues decline 2.8% year-on-year incl. FX translation impact of -0.8%
- Service & Components net revenues grow 8.0% year-on-year, incl. a negative FX translation impact of -1.8%
- Signalling net revenues grow
   60.4% year-on-year, negative FX
   translation impact of -2.8%

#### Comments

- EBIT reaches CHF 28.2m
- No major additional currency effects in H1-2024
- However, EBIT margin remains negatively affected by past currency movements and inflation due to long term nature of orders
- EBIT impacted by higher growthrelated SG&A costs (mainly fixed costs)
- Overall limited significance of H1
   EBIT margin due to revenue
   recognition by "units-of-delivery"
   combined with order mix effects

#### Comments

- At CHF 27.5m, profit for the period increased by 6.6% year-onyear
- Interest income of CHF 7.8m and positive currency effects of CHF 11.6m included in financial result