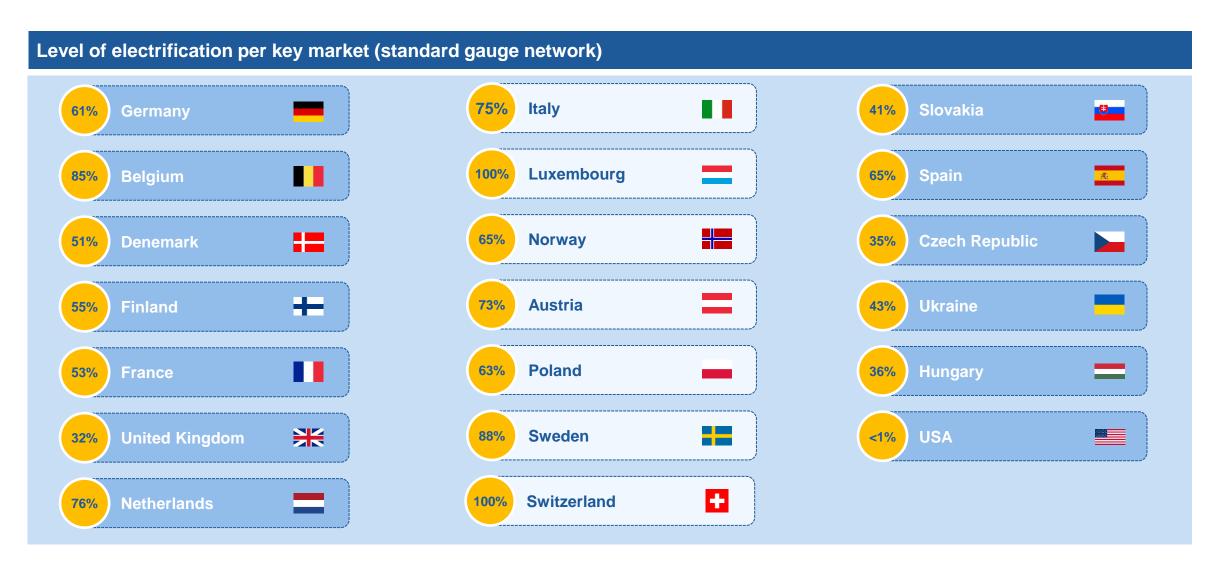

rounded to the nearest unit. Minor deviations in the totals can occur due to these roundings.

# Leading in Green Mobility

More than 180 trains sold with battery or hydrogen propulsion technology.



#### USA

- **SBCTA**: 1 FLIRT H<sub>2</sub>

- **ASPIRE:** 1 FLIRT Akku

Caltrain: 1 battery-powered KISS

- Caltrans: 4 FLIRT H<sub>2</sub>/6 KISS H<sub>2</sub>

- Metra: 8 FLIRT Akku

#### Italy

- **ARST:** 6 hydrogen multiple units

- **FdC:** 9 hydrogen multiple units

- FAL: 5 Tailormade Akku

#### **Austria**

- ÖBB: 16 FLIRT Akku

#### Lithuania

- LTG Link: 6 FLIRT Akku

#### Germany

- NAH.SH: 55 FLIRT Akku

Pfalznetz: 44 FLIRT Akku

- **DB Regio:** 19 FLIRT Akku

#### FLIRT H<sub>2</sub> hydrogen train

### 2803 kilometres without refuelling



#### **DEGREE OF ELECTRIFICATION**



Source: Allianz Pro Schiene; EU Statistics

#### **ALTERNATIVE PROPULSION CONCEPTS**

#### **EFFICIENCY CONSIDERATIONS**



#### From a ÖBB study about CO<sub>2</sub> emissions<sup>1)</sup>:

| Battery train (electric energy mix AT)*: Battery train (electric energy mix DE)**: Diesel-electric train: | 0,99 kgCO <sub>2</sub> /km<br>1,89 kgCO <sub>2</sub> /km<br>3,08 kgCO <sub>2</sub> /km |
|-----------------------------------------------------------------------------------------------------------|----------------------------------------------------------------------------------------|
| Hydrogen train (electric energy mix AT)*: Hydrogen train (electric energy mix DE)**:                      | 3,41 kgCO <sub>2</sub> /km<br>6,52 kgCO <sub>2</sub> /km                               |

El. ener