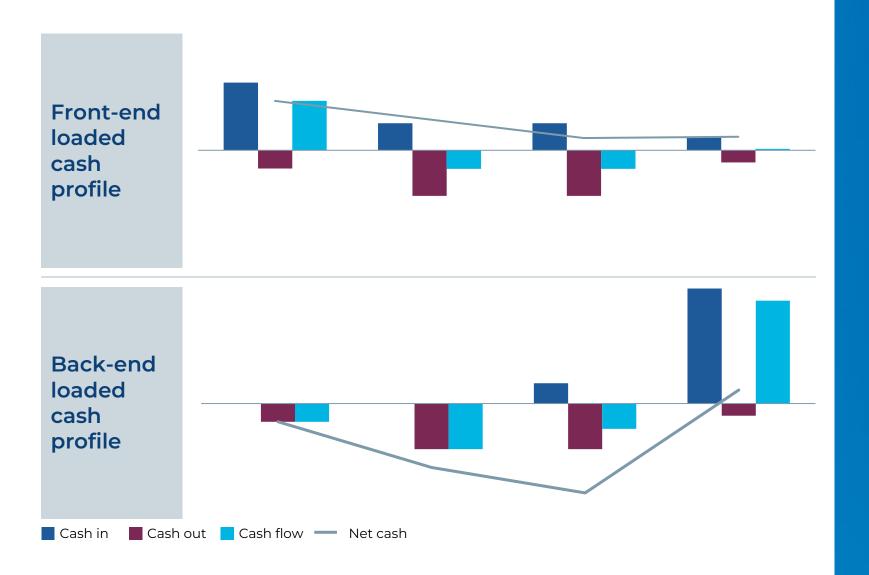

#### Cash flow cycles through project execution

#### Comments

- No structural change in payment terms
- Customer and market specific cash flow profiles typically vary significantly
- Key driver for cashflows in a specific period are the mix of ongoing orders combined with advance payments on new orders
- Financing costs for cashconsuming projects are included in the offer calculation
- Key criteria is the overall project margin