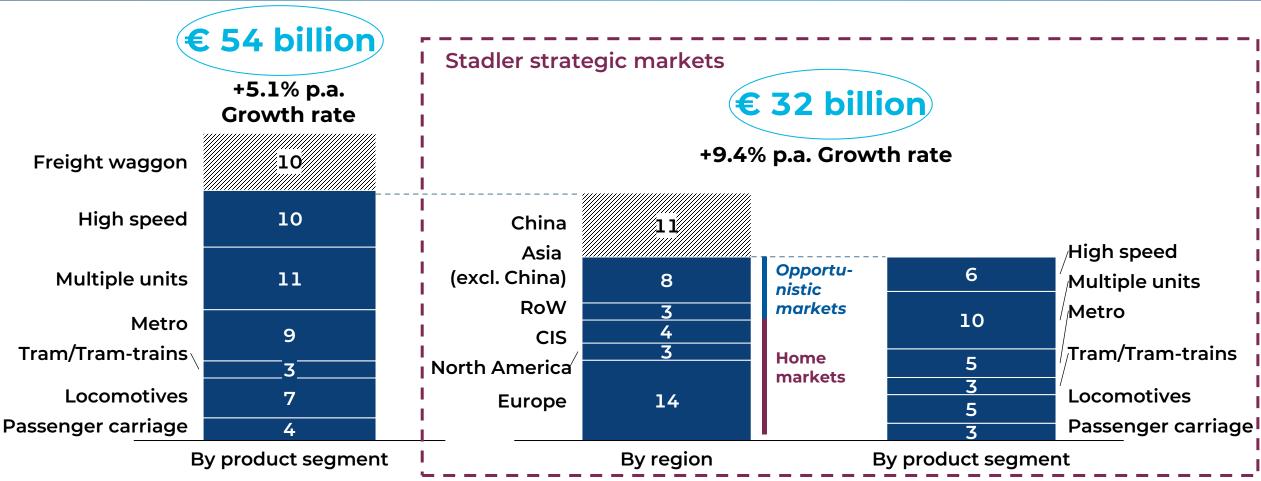

#### Market volume 2021 in € billion¹

### Stadler strategic rolling stock target markets

<sup>1)</sup> The market volumes shown here are rounded to the nearest unit. Minor deviations in the totals can occur due to these roundings.