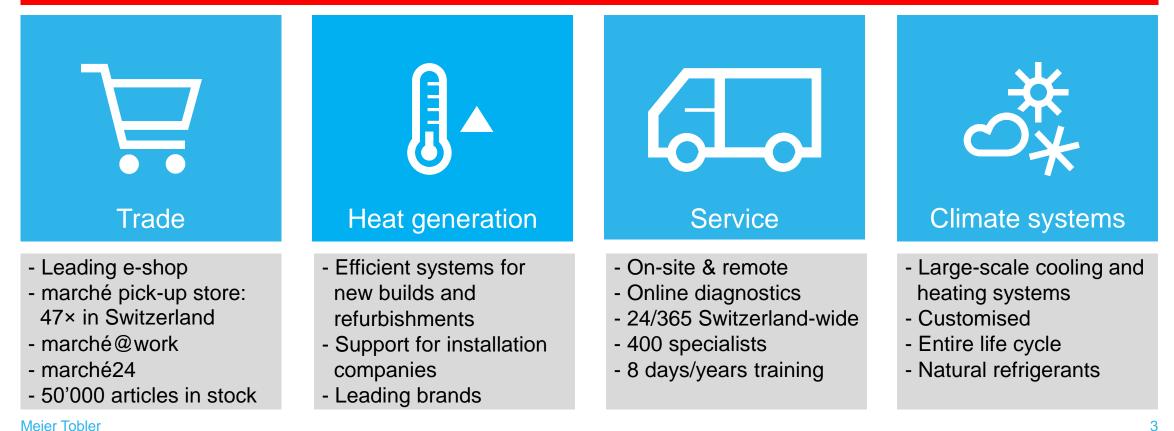

### Our business

«Simply building technology»

2023: 1'260 employees, CHF 546 mio.net sales, CHF 48 mio. EBITDA