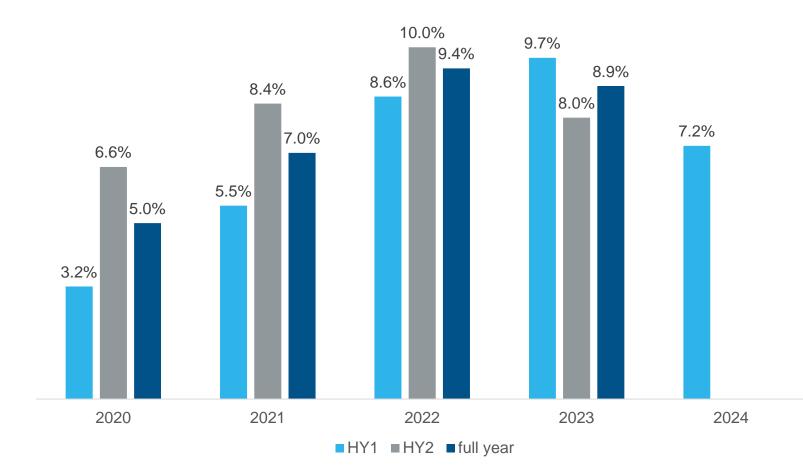

### Improved profitability in H2/2024 expected EBITDA-Marge in %

- Volume related decline in EBITDA
- Stronger HY2/2024 expected