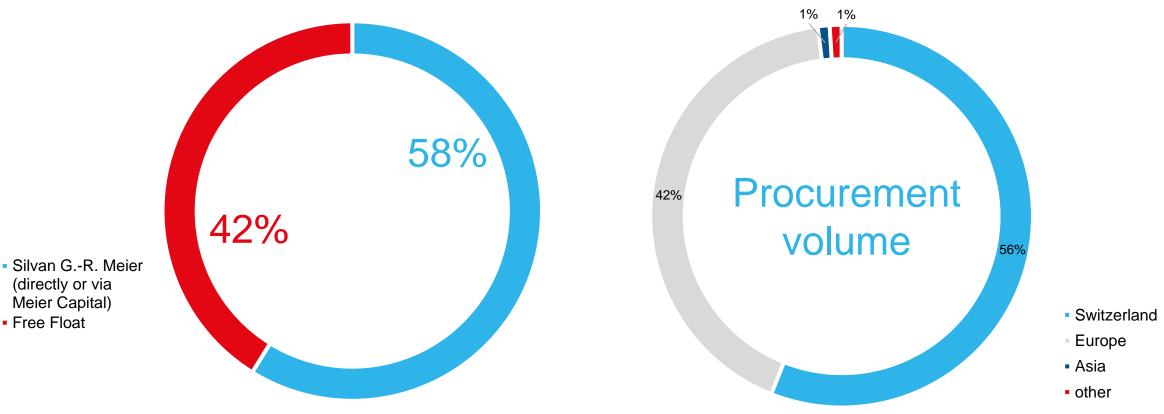

### Stability through anchor shareholder and multisourcing Added value for all shareholders in focus

Status: 30.06.2024