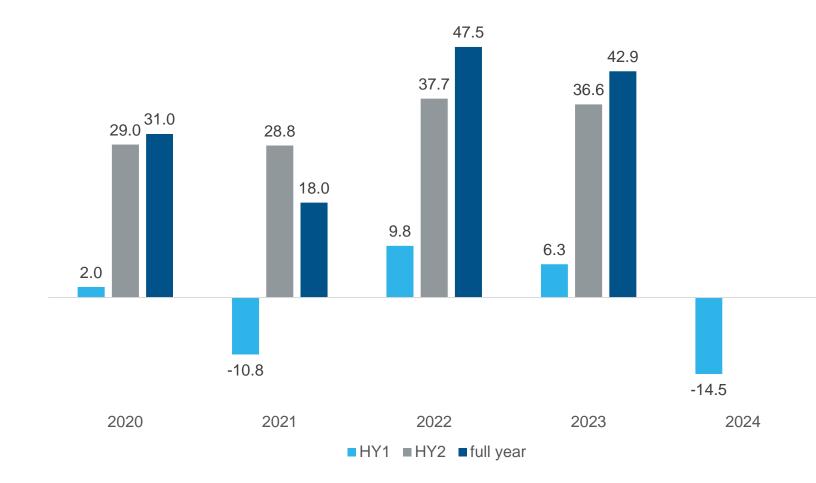

### Strong seasonal fluctuations in cash flow Operating Cash Flow (Mio. CHF)

- Negative operating cash flow in H1/2024 due to lower EBITDA and increase in inventories.
- Stronger earnings and cash flow in the second half of the year.
  Significantly positive operating cash flow expected in the second half of 2024.