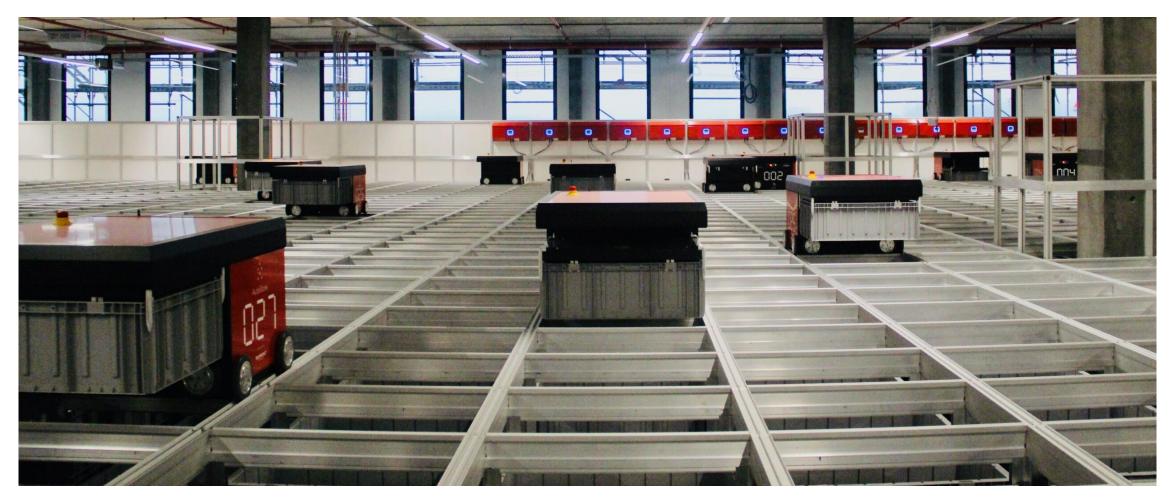

### Fully automatic small-parts storage system

43,700 containers are organised independently by 35 robots