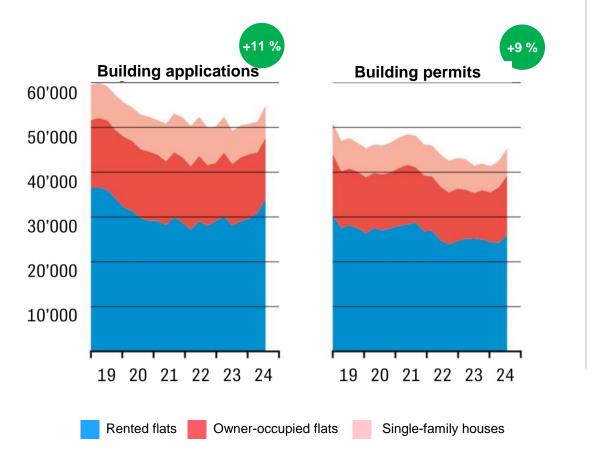

### U-turn initiated in residential construction

#### Increase in building applications and building permits

Building applications and building permits Residential units, new construction, sliding annual totals

Excursus: Where is construction taking place? Residential units, cumulative 12 months, 2Q 24 compared to 2Q 23

Rented flats Owner-occupie

Owner-occupied flats and single-family houses

Source: Baublatt Info-Dienst, Wüest Partner, July 2024