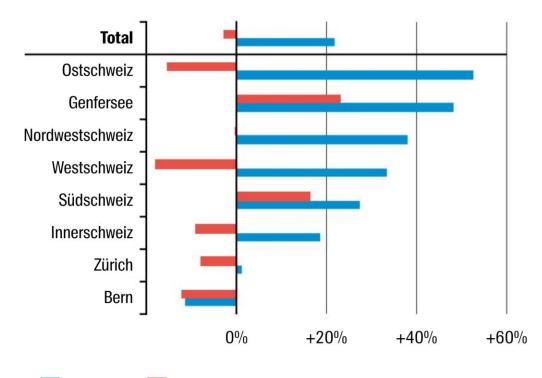

#### Increase in building applications and building permits

Building applications and building permits Residential units, new construction, sliding annual totals

Excursus: Where is construction taking place? Residential units, cumulative 12 months, 2Q 24 compared to 2Q 23

Rented flats Owner-occupie

Owner-occupied flats and single-family houses

Source: Baublatt Info-Dienst, Wüest Partner, July 2024