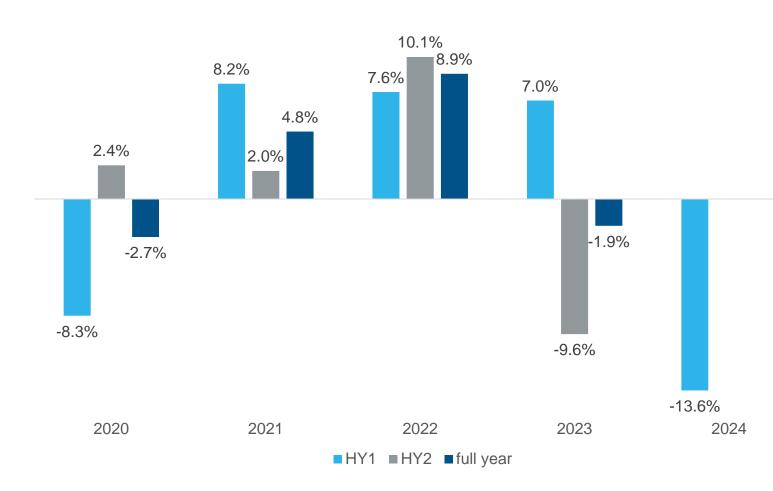

#### Booming markets in 2022/2023 Net Sales development in %

- Booming market for heating refurbishments 2022/2023
- Normalization and return to long-term growth path expected
- Delivery difficulties due to new service center in autumn 2023
- Regaining customer trust takes longer than expected and impacts sales development 2024
- Improved sales development in HY2/2024