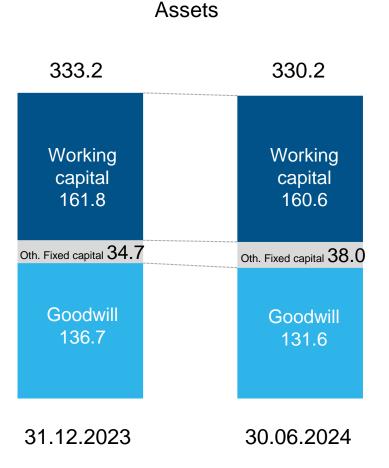

### Solid balance sheet, equity ratio at 48.3% Balance sheet (CHF million)

Liabilities