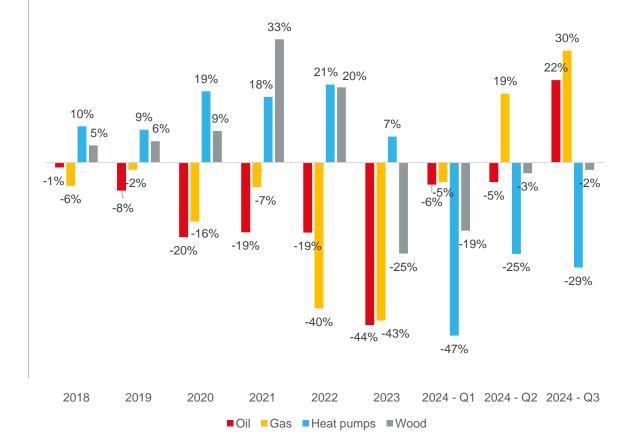

### Market development heat generation Units sold, residential buildings, power range 5-100 kW

Market volume per year

Market development per year

Source: Gebäudeklima Switzerland