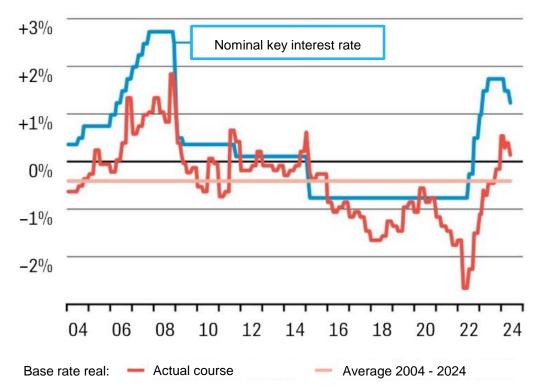

#### Falling construction costs, falling interest rates

Trends in construction and material prices

Nominal and real interest rates

Source: BFS & SNB June 2024