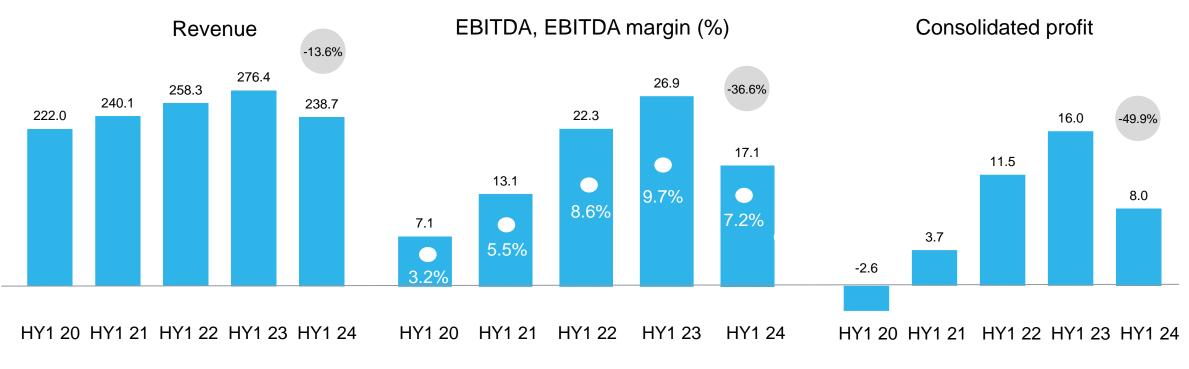

### HY1 2024: Lower volume in trade and heat generation Key figures HY1 2024 (CHF million)

- Trade still suffers from logistics problems in autumn 2023
- Logistics performance back at a good level
- Heat pump market declines in HY1/2024
- Volume-related decline in EBITDA
- Solid service business supports earnings

 Consolidated profit includes ordinary goodwill amortisation of CHF 5.2 million (6 months)