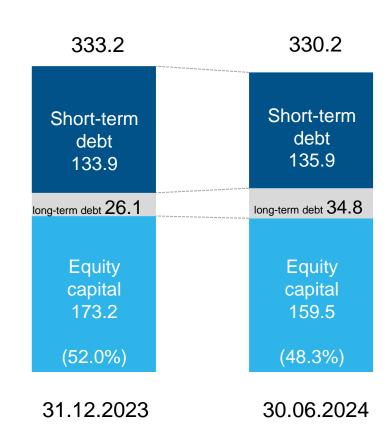

### Solid balance sheet, equity ratio at 48.3% Balance sheet (CHF million)

Liabilities