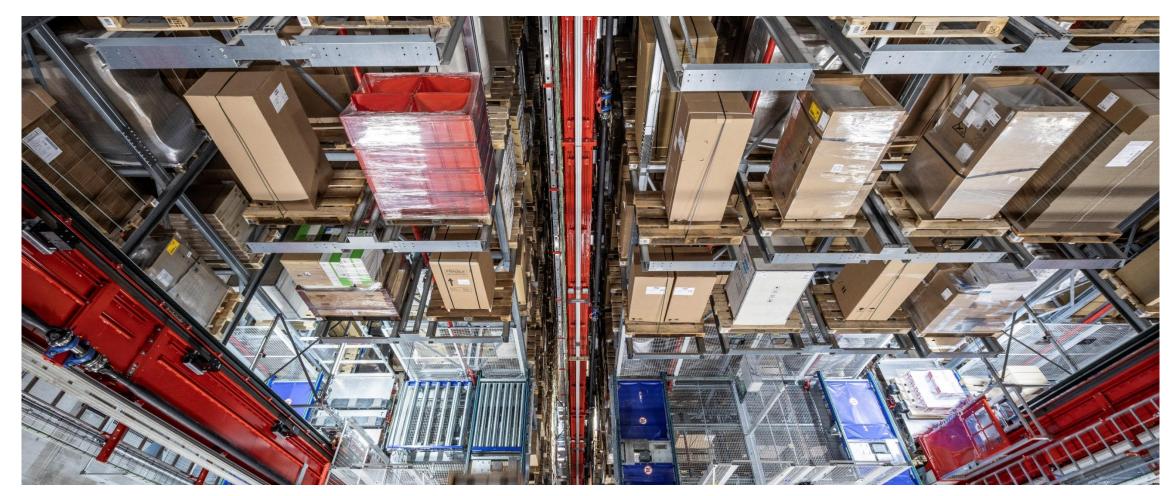

### High-performance high-bay storage Space for 32,000 pallets

Five storage and retrieval machines access the HBW at speeds of up to 22 km/h, 30 metres high