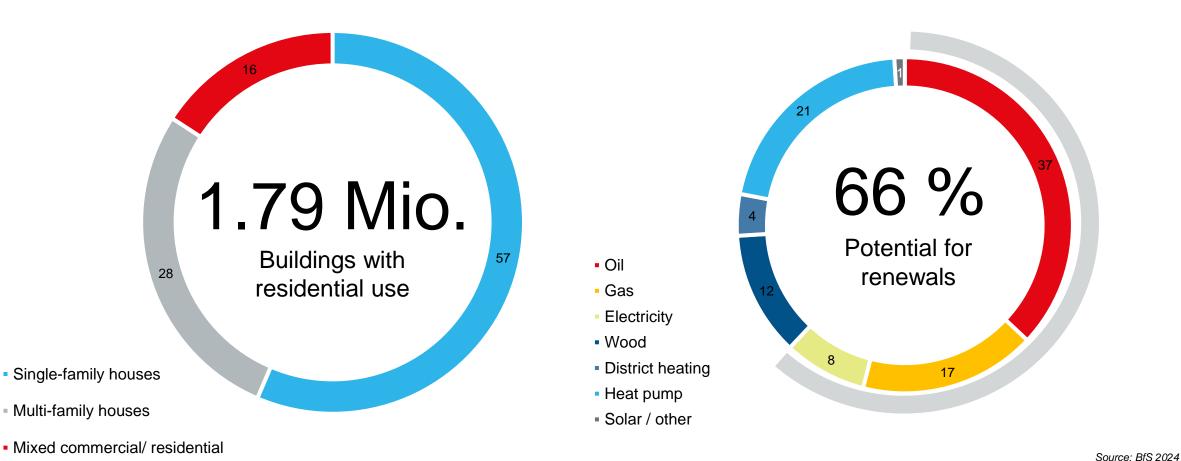

### Huge potential for renewals

Existing buildings Switzerland: 50% older than 40 years!

Buildings in %

Heating technology in %