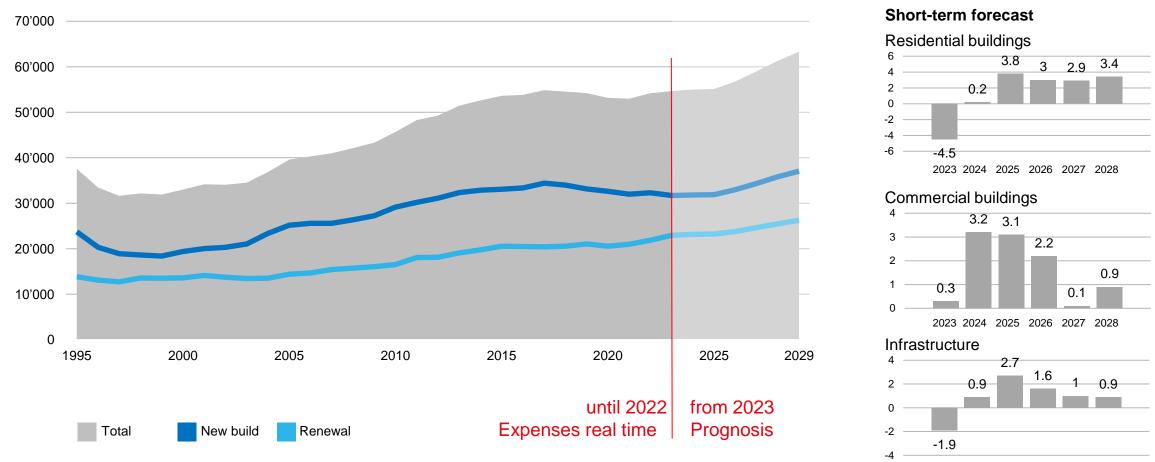

### Market development Switzerland, building construction CHF millions, real, price basis 2022

<sup>2023 2024 2025 2026 2027 2028</sup> 

Source: BAK Economics, construction forecast Switzerland