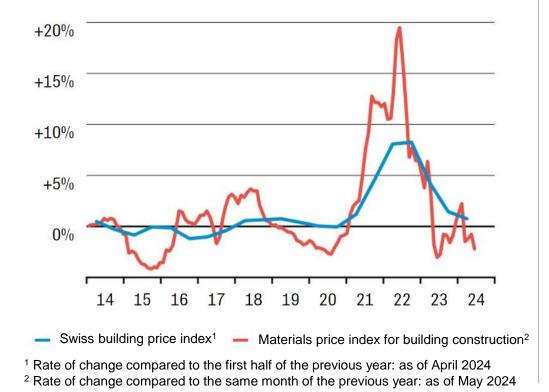

#### Falling construction costs, falling interest rates

Trends in construction and material prices

Nominal and real interest rates

Source: BFS & SNB June 2024