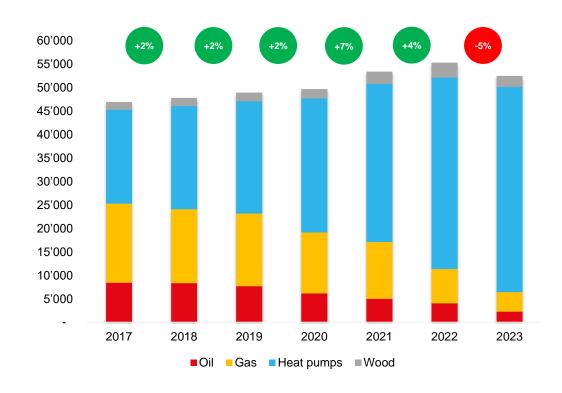

### Market development heat generation Units sold, residential buildings, power range 5-100 kW

Market volume per year

Market development per year

Source: Gebäudeklima Switzerland