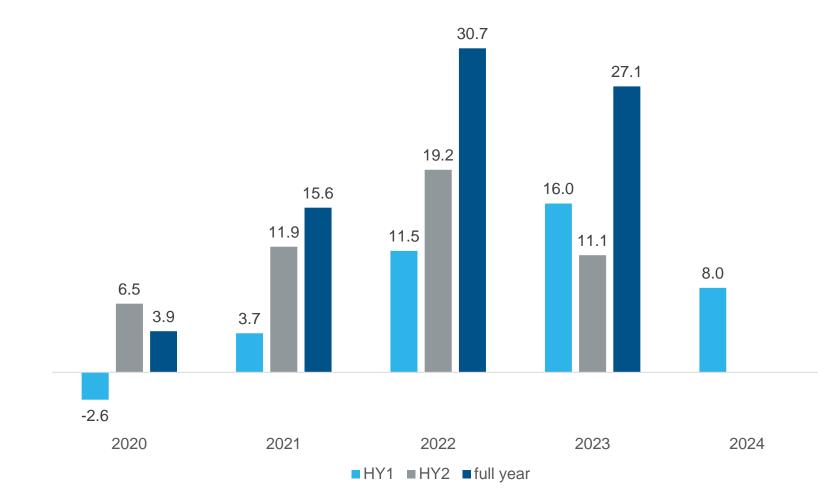

### H1 2024: Net Profit CHF 8 Mio. Net profit (Mio. CHF)

- Net profit includes annual goodwill amortization of CHF 10.1 million from the acquisition of Tobler (2017)
- Duration of amortization:20 years